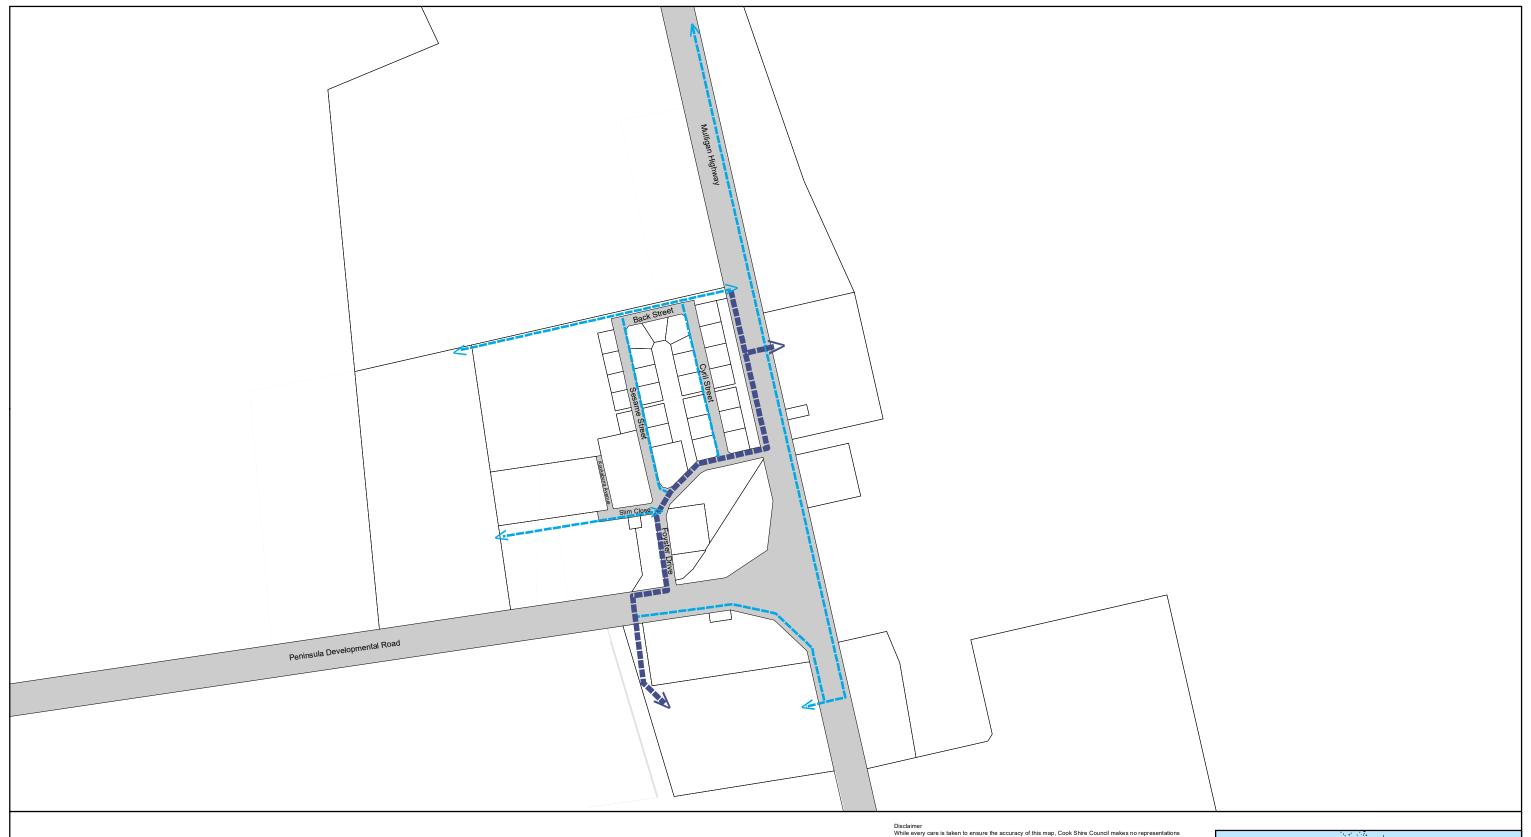

## **COOK SHIRE COUNCIL** LAKELAND LOCAL PLAN MAP 8: FUTURE PATHWAY NETWORK

## **Future Pathway Network**

Proposed 1.5m wide pedestrain path

Proposed 2.5m wide shared pedestrian/bicycle path

Cadastral Boundary

Road

Disclaimer

While every care is taken to ensure the accuracy of this map, Cook Shire Council makes no representations or warranties about its accuracy, reliability, completeness or suitability for any particular purpose and disclaims all responsibility and all liability (including without limitation, liability in negligence) for all expenses, losses, damage (including direct or consequential damage) and costs which might incur as a result of the data being inaccurate or incomplete in any way and for any reason.